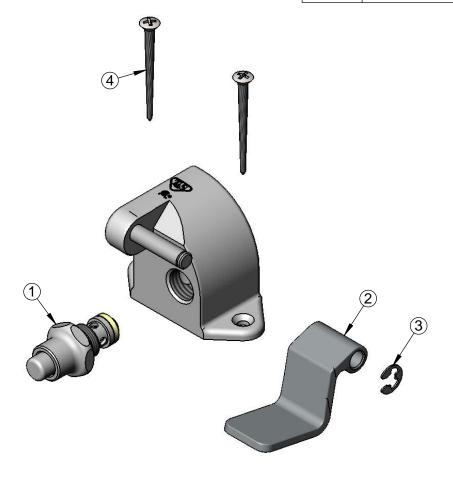

| ITEM<br>NO. | SALES NO. | DESCRIPTION           |
|-------------|-----------|-----------------------|
| 1           | 005312-40 | Pedal Valve Bonnet    |
| 2           | 000090-25 | Foot Pedal            |
| 3           | 012512-45 | E-clip Retaining Ring |
| 4           | 003749-45 | Mounting Screw        |
| 5           | B-CVV1-2  | 1/2" Check Valve      |