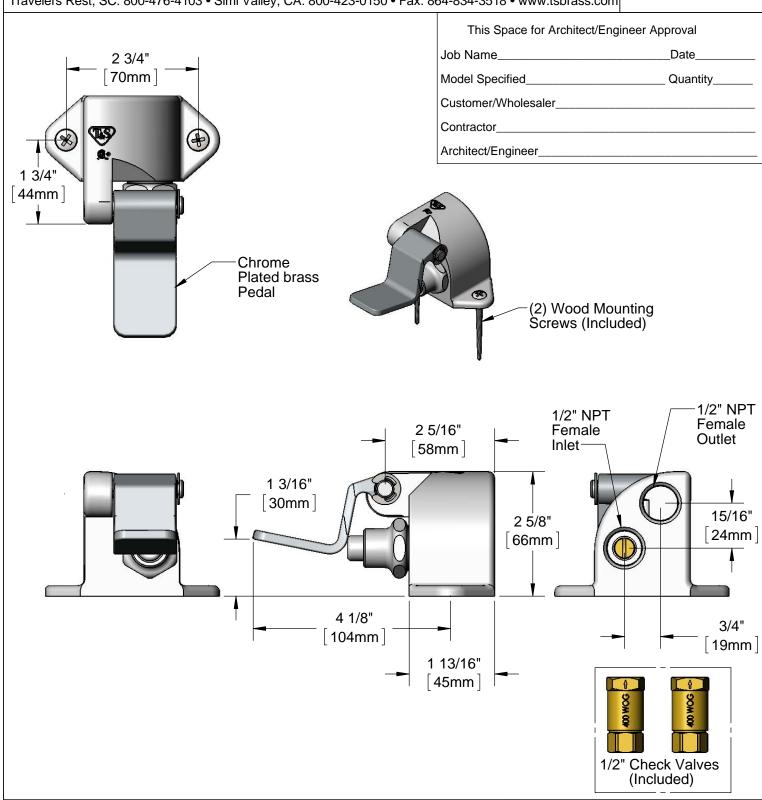

**Product Specifications:** 

Single Foot Pedal Valve w/ 1/2" NPT Female Inlet & Outlet

Product Compliance:

ASME A112.18.1 / CSA B125.1 NSF 61 - Section 9 NSF 372 (Low Lead Content)

Drawn: **JBC** Checked: JRM Approved: JHB Date: 11/21/16 Scale: 1:2 Sheet: 1 of 2

**Product Specifications:** 

Single Foot Pedal Valve w/ 1/2" NPT Female Inlet & Outlet

Product Compliance:

ASME A112.18.1 / CSA B125.1 NSF 61 - Section 9 NSF 372 (Low Lead Content)

Drawn: JBC Checked: JRM Approved: JHB Date: 11/21/16 Scale: NTS Sheet: 2 of 2